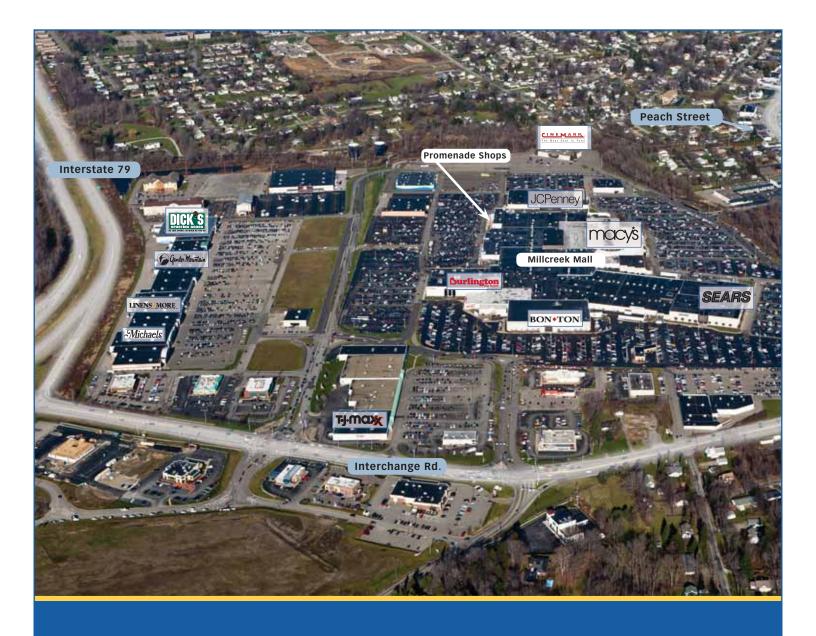

### **About Millcreek Mall Complex**

The Millcreek Mall Complex is a super regional shopping center that dominates its trade area. It is situated equidistant between Pittsburgh, Pennsylvania; Cleveland, Ohio; and Buffalo, New York. It encompasses over 2.2 million square feet of retail, restaurants, hotels, and theaters. The 1.3 million square foot enclosed mall was recently renovated, and is anchored by JCPenney, Macy's, Sears, Burlington and BonTon, complemented by over 120 specialty stores. The complex is also home to three power centers featuring T.J. Maxx, OfficeMax, Dick's Sporting Goods, David's Bridal, Michaels, Old Navy, Gander Mountain, DSW Shoe Warehouse, Christmas Tree Shops, Linens & More for Less!, and three hotels. The recent renovation of this center included the addition of The Promenade that includes Coldwater Creek, Charming Charlie, Jos. A. Bank, Chico's and Firebird's Wood Fired Grill.