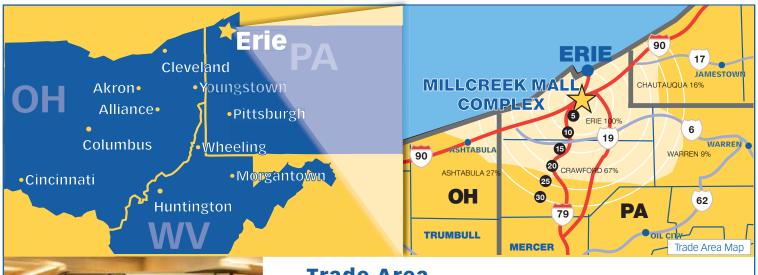

### **About Millcreek Mall Complex**

The Millcreek Mall Complex is a super regional shopping center that dominates its trade area. It is situated equidistant between Pittsburgh, Pennsylvania; Cleveland, Ohio; and Buffalo, New York. It encompasses over 2.2 million square feet of retail, restaurants, hotels, and theaters. The 1.3 million square foot enclosed mall was recently renovated, and is anchored by JCPenney, Macy's, Sears, Burlington and BonTon, complemented by over 120 specialty stores. The complex is also home to three power centers featuring T.J. Maxx, OfficeMax, Dick's Sporting Goods, David's Bridal, Michaels, Old Navy, Gander Mountain, DSW Shoe Warehouse, Christmas Tree Shops, Linens & More for Less!, and three hotels. The recent renovation of this center included the addition of The Promenade that includes Coldwater Creek, Charming Charlie, Jos. A. Bank, Chico's and Firebird's Wood Fired Grill.

#### **Trade Area**

| Trade Area Population    | 390,582  |
|--------------------------|----------|
| Average Household Income | \$60,561 |
| Number of Households     | 151,225  |
| Median Age               | 41.4     |